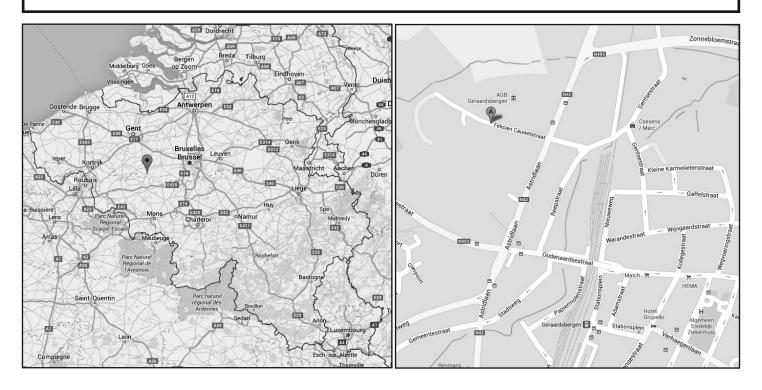

# **GERAARDSBERGEN - GRAMMONT**

**SPORTHAL DE VELDMUIS: Félicien Cauwelstraat 39** 

JUDGE: Mr Ludovic Colas - France (Du Basundhara Afghans)

Challenge "Beauté - Performance" Challenge "Schoonheid - Coursing" together with BAHC-CACIL 6-7 May 2017

## SPORTHAL DE VELDMUIS

Felicien Cauwelstraat 39, 9500 Geraardsbergen Large free parking, also for MOBILHOMES (no power)

At 50 km from Brussels!