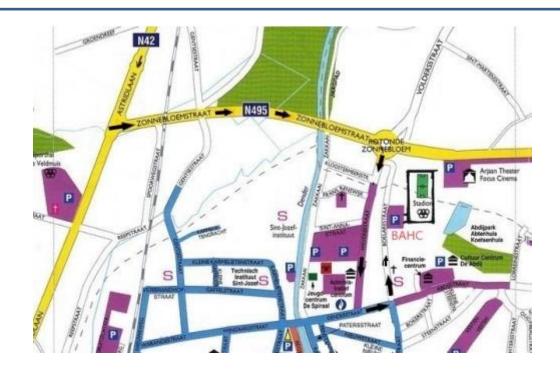

#### STEDELIJK SPORTSTADION "ADRIAANSSTADION"

Zonnebloemstraat 5, 9500 Geraardsbergen - Grammont Large free parking, also for MOBILHOMES (no power)

## Adress Parking Adriaansstadion: Boelarestraat 15, 9500 Geraardsbergen - Grammont